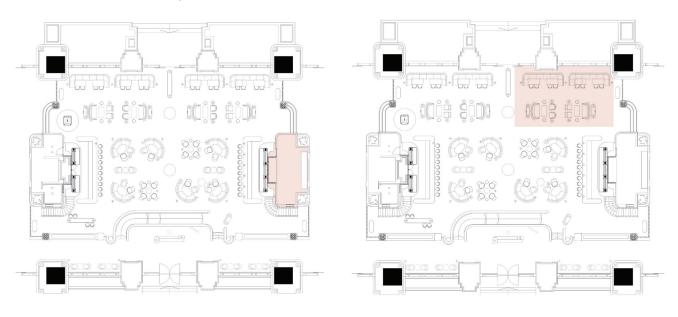

# Floorplan

The Stage

The Nook

### THE STAGE

For small-scale events, reserve the ATLAS Stage, featuring a perfect vantage point of the iconic Gin Tower for a memorable occasion.

#### ATLAS NOOK

With a capacity for up to 40, book an exclusive corner of ATLAS for a private event with a dedicated service team, and enjoy special food & beverage packages.